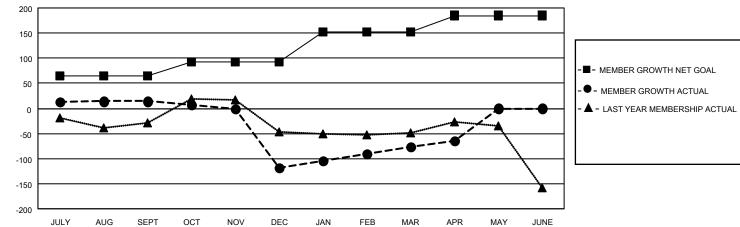

## GAT MONTHLY MEMBERSHIP PROGRESS REPORT

Multiple District 16

LOCATION: NEW JERSEY

Results as of: 4/30/2023

| Clubs         |               |             |               | Members               |                           |                         |                                                    |  |
|---------------|---------------|-------------|---------------|-----------------------|---------------------------|-------------------------|----------------------------------------------------|--|
|               | RESULTS FOR   | R 2022-2023 |               | RESULTS FOR 2022-2023 |                           |                         |                                                    |  |
| QUARTER       | NEW CLUB GOAL | NEW CLUBS   | DROPPED CLUBS | QUARTER               | MEMBER GROWTH NET<br>GOAL | MEMBER GROWTH<br>ACTUAL | DROPPED<br>MEMBERS ACTUAL<br>(including transfers) |  |
| JULY/AUG/SEPT | г 1           | 0           | 1             | JULY/AUG/SE           | PT 65                     | 114                     | 92                                                 |  |
| OCT/NOV/DEC   | 2             | 0           | 6             | OCT/NOV/DE            | C 28                      | 93                      | 219                                                |  |
| JAN/FEB/MAR   | 1             | 2           | 0             | JAN/FEB/MAF           | g 60                      | 173                     | 123                                                |  |
| APR/MAY/JUNE  | 2             | 0           | 0             | APR/MAY/JUN           | NE 32                     | 53                      | 38                                                 |  |

## GOALS AND ACTUAL MEMBERS CUMULATIVE

| DROPPED CLUBS: 7               |     | 81 CLUBS OF 171 ADDED 1 OR | GENDER DISTRIBUTION           |                |
|--------------------------------|-----|----------------------------|-------------------------------|----------------|
|                                |     | MORE NEW MEMBERS           | MALE                          | 2,540 (64.70%) |
| <u> </u>                       |     |                            | FEMALE                        | 1,378 (35.10%) |
| DROPPED MEMBERS                |     |                            | NON BINARY                    | 0 (0.00%)      |
| DECEASED                       | 56  |                            | PREFER NOT TO ANSWER          | 8 (0.20%)      |
| CLUB CANCELLED 78<br>OTHER 338 |     |                            | TOTAL FAMILY UNIT MEMBERS     | 744            |
|                                |     | CLICK HERE FOR CUMULATIVE  | TOTAL FAMILY UNIT MEMBERS 744 |                |
| TOTAL                          | 472 | MEMBERSHIP DATA            | FAMILY MEMBERS PAYING HAL     | F 389          |
|                                |     |                            | L                             |                |