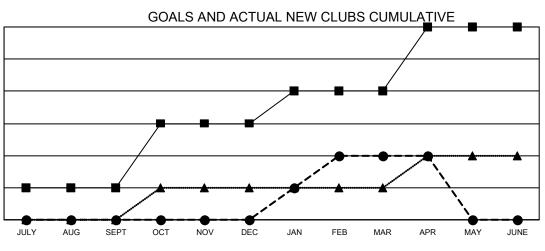

## GAT MONTHLY MEMBERSHIP PROGRESS REPORT

Multiple District 16

LOCATION: NEW JERSEY

Results as of: 4/30/2023

| Clubs         |               |             |               | Members               |                           |                         |                                                    |  |
|---------------|---------------|-------------|---------------|-----------------------|---------------------------|-------------------------|----------------------------------------------------|--|
|               | RESULTS FOR   | R 2022-2023 |               | RESULTS FOR 2022-2023 |                           |                         |                                                    |  |
| QUARTER       | NEW CLUB GOAL | NEW CLUBS   | DROPPED CLUBS | QUARTER               | MEMBER GROWTH NET<br>GOAL | MEMBER GROWTH<br>ACTUAL | DROPPED<br>MEMBERS ACTUAL<br>(including transfers) |  |
| JULY/AUG/SEPT | г 1           | 0           | 1             | JULY/AUG/SE           | PT 65                     | 114                     | 92                                                 |  |
| OCT/NOV/DEC   | 2             | 0           | 6             | OCT/NOV/DE            | C 28                      | 93                      | 219                                                |  |
| JAN/FEB/MAR   | 1             | 2           | 0             | JAN/FEB/MAF           | g 60                      | 173                     | 123                                                |  |
| APR/MAY/JUNE  | 2             | 0           | 0             | APR/MAY/JUN           | NE 32                     | 53                      | 38                                                 |  |

• - CURRENT YEAR ACTUAL NEW CLUBS

▲ - LAST YEAR ACTUAL NEW CLUBS